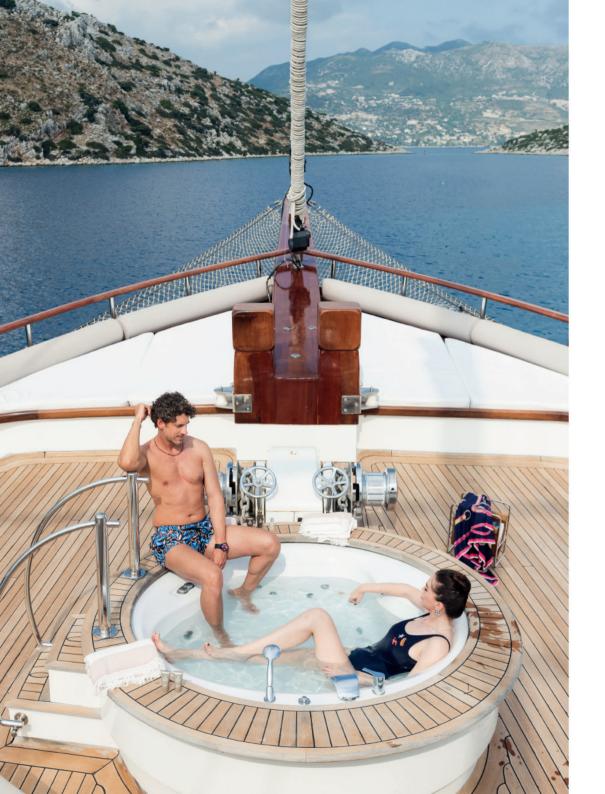

A bubble bath on board.

Under the sun and under the stars...

The choice is yours.

or maybe even both...

RELAX

M

A breezy drink?

Or perhaps the spicy flavour...