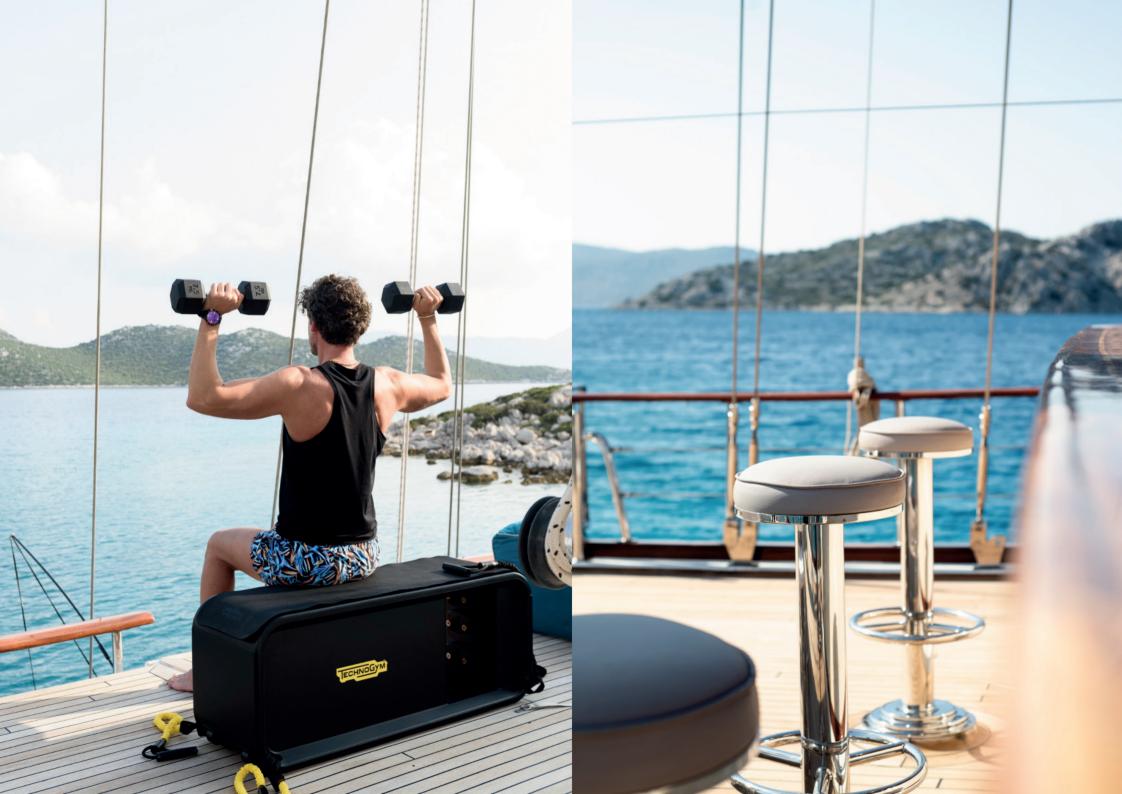

### FACILITIES & FEATURES

- \* TENDER HIGHFIELD SIZE 6 M POWER 150
- \* TENDER NORDKAPP SIZE 6 M POWER 150
- \* SEA BOB F5 SR x2
- \* LIFT E-FOIL x2
- \* SAXDOR 320 GTO CHASE BOAT WITH TWIN MERCURY
- \* 350 HP RACING ENGINES UP TO 12 PASSENGERS (AVAILABLE AT EXTRA COST)