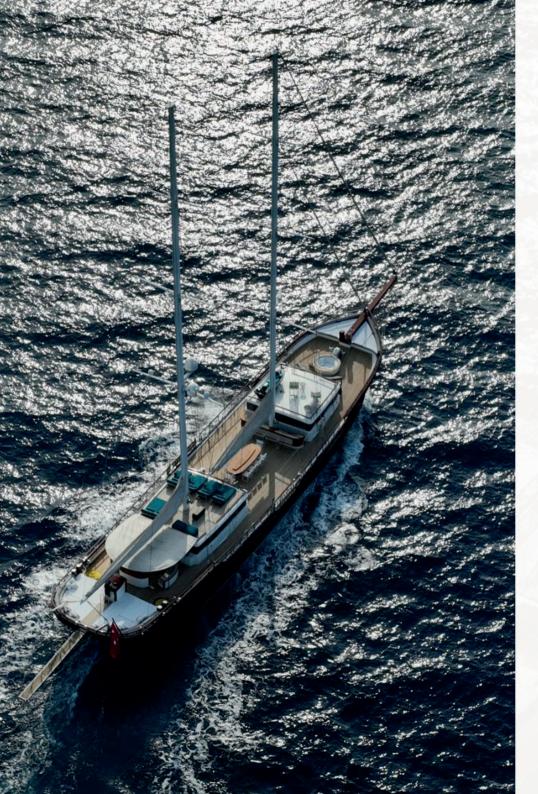

## SPECIFICATIONS

- \* LENGTH 43.0M / 141.04
- \* **BEAM** 8.60M / 28,2
- \* DRAUGHT 4,2 / 13,77
- \* BUILDER BY RSG DESIGNER STUDIO
- \* BUILT 2008 / 2022
- \* CRUISING SPEED 10,0 KNOTS
- \* MAXIMUM SPEED 13,0 KNOTS
- \* FUEL CONSUMPTION 150 L/HR

#### **AC@MMODATION**

- \* CRUISING / OVERNIGHT GUESTS 12/12
- \* GUEST STATEROOMS 6 (5 DOUBLE, 1 TWIN)
- \* NUMBER OF CREW 9