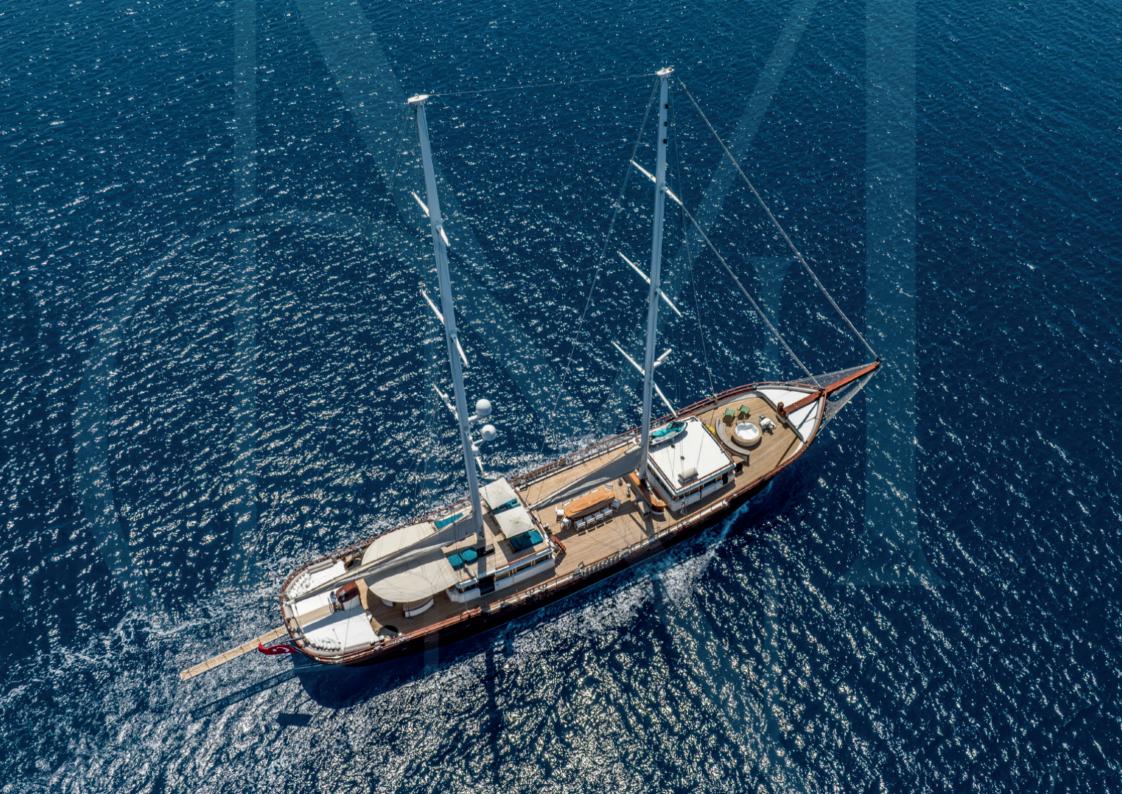

## SPECIFICATIONS

- \* LENGTH 43.0M / 141.04
- \* **BEAM** 8.60M / 28,2
- \* DRAUGHT 4,2 / 13,77
- \* BUILDER BY RSG DESIGNER STUDIO
- \* BUILT 2008 / 2022
- \* CRUISING SPEED 10,0 KNOTS
- \* MAXIMUM SPEED 13,0 KNOTS
- \* FUEL CONSUMPTION 150 L/HR