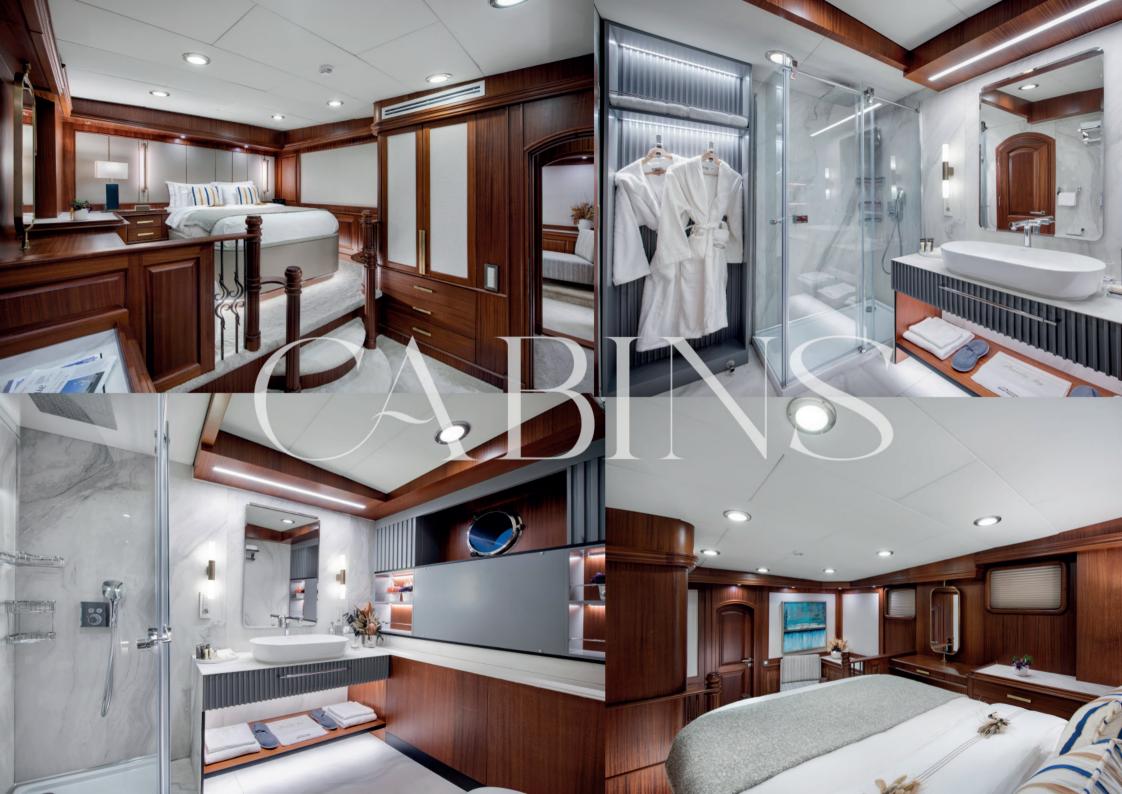

#### **AC@MMODATION**

- \* CRUISING / OVERNIGHT GUESTS 12/12
- \* GUEST STATEROOMS 6 (5 DOUBLE, 1 TWIN)
- \* NUMBER OF CREW 9