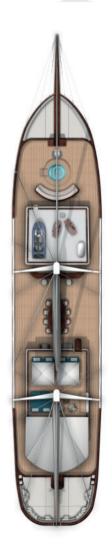

acht is a luxurious once in a lifetime experience....

But not if you come back again

EXPERIENCE









## SPECIFICATIONS

- \* LENGTH 43.0M / 141.04
- \* **BEAM** 8.60M / 28,2
- \* DRAUGHT 4,2 / 13,77
- \* BUILDER BY RSG DESIGNER STUDIO
- \* BUILT 2008 / 2022
- \* CRUISING SPEED 10,0 KNOTS
- \* MAXIMUM SPEED 13,0 KNOTS
- \* FUEL CONSUMPTION 150 L/HR

#### **AC@MMODATION**

- \* CRUISING / OVERNIGHT GUESTS 12/12
- \* GUEST STATEROOMS 6 (5 DOUBLE, 1 TWIN)
- \* NUMBER OF CREW 9

### FACILITIES & FEATURES

- \* TENDER HIGHFIELD SIZE 6 M POWER 150
- \* TENDER NORDKAPP SIZE 6 M POWER 150
- \* SEA BOB F5 SR x2
- \* LIFT E-FOIL x2
- \* SAXDOR 320 GTO CHASE BOAT WITH TWIN MERCURY
- \* 350 HP RACING ENGINES UP TO 12 PASSENGERS (AVAILABLE AT EXTRA COST)

#### OTHER FEATURES

\* WIFI



# LAYOUT