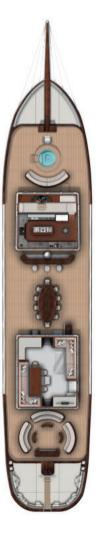

## SPECIFICATIONS

- \* LENGTH 43.0M / 141.04
- \* **BEAM** 8.60M / 28,2
- \* DRAUGHT 4,2 / 13,77
- \* BUILDER BY RSG DESIGNER STUDIO
- \* BUILT 2008 / 2022
- \* CRUISING SPEED 10,0 KNOTS
- \* MAXIMUM SPEED 13,0 KNOTS
- \* FUEL CONSUMPTION 150 L/HR

#### **AC@MMODATION**

- \* CRUISING / OVERNIGHT GUESTS 12/12
- \* GUEST STATEROOMS 6 (5 DOUBLE, 1 TWIN)
- \* NUMBER OF CREW 9

### FACILITIES & FEATURES

- \* TENDER HIGHFIELD SIZE 6 M POWER 150
- \* TENDER NORDKAPP SIZE 6 M POWER 150
- \* SEA BOB F5 SR x2
- \* LIFT E-FOIL x2
- \* SAXDOR 320 GTO CHASE BOAT WITH TWIN MERCURY
- \* 350 HP RACING ENGINES UP TO 12 PASSENGERS (AVAILABLE AT EXTRA COST)

# LAYOUT