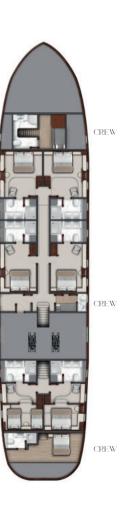

#### **AC@MMODATION**

- \* CRUISING / OVERNIGHT GUESTS 12/12
- \* GUEST STATEROOMS 6 (5 DOUBLE, 1 TWIN)
- \* NUMBER OF CREW 9

# LAYOUT