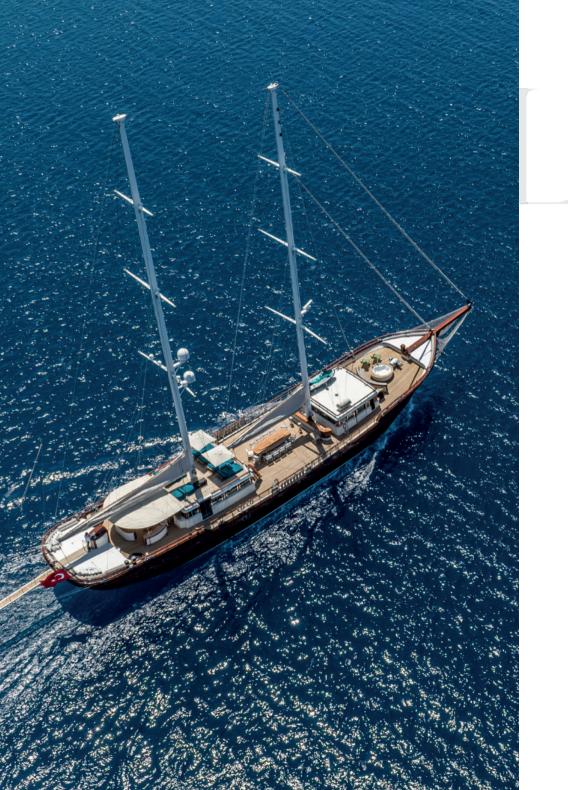

## SPECIFICATIONS

- \* LENGTH 43.0M / 141.04
- \* **BEAM** 8.60M / 28,2
- \* DRAUGHT 4,2 / 13,77
- \* BUILDER BY RSG DESIGNER STUDIO
- \* BUILT 2008 / 2022
- \* CRUISING SPEED 10,0 KNOTS
- \* MAXIMUM SPEED 13,0 KNOTS
- \* FUEL CONSUMPTION 150 L/HR

#### **AC@MMODATION**

- \* CRUISING / OVERNIGHT GUESTS 12/12
- \* GUEST STATEROOMS 6 (5 DOUBLE, 1 TWIN)
- \* NUMBER OF CREW 9